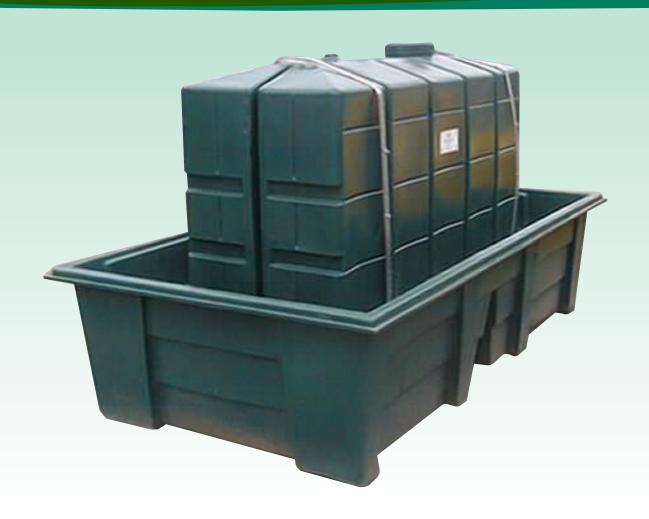

## STURDY Grovo Trough

The Sturdy Grovo Troughs can be used to bund indoor tanks or for the storage of liquids and chemicals.

Manufactured from UV stabilised medium density polyethylene the Small Grovo Trough will never rust, rot or require painting. It is strong and designed to withstand demanding environmental requirements.

Length: 2320mm Width: 1300mm Height: 600mm Code: 032 - A Price: